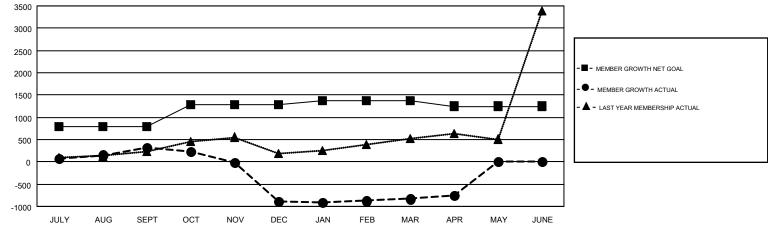

## Multiple District 3234

JAYESH THAKKAR

**LOCATION: INDIA** 

GMT CA 6

|               | Club          | S         |               | Members               |                           |                         |                                                    |  |
|---------------|---------------|-----------|---------------|-----------------------|---------------------------|-------------------------|----------------------------------------------------|--|
|               | RESULTS FOR   | 2018-2019 |               | RESULTS FOR 2018-2019 |                           |                         |                                                    |  |
| QUARTER       | NEW CLUB GOAL | NEW CLUBS | DROPPED CLUBS | QUARTER               | MEMBER GROWTH NET<br>GOAL | MEMBER GROWTH<br>ACTUAL | DROPPED<br>MEMBERS ACTUAL<br>(including transfers) |  |
| JULY/AUG/SEPT | 8             | 19        | 2             | JULY/AUG/SEPT         | 798                       | 882                     | 509                                                |  |
| OCT/NOV/DEC   | 6             | 2         | 18            | OCT/NOV/DEC           | 480                       | 308                     | 1,459                                              |  |
| JAN/FEB/MAR   | 5             | 2         | 3             | JAN/FEB/MAR           | 96                        | 506                     | 237                                                |  |
| APR/MAY/JUNE  | 3             | 0         | 0             | APR/MAY/JUNE          | -125                      | 106                     | 29                                                 |  |

## GOALS AND ACTUAL MEMBERS CUMULATIVE

| DROPPED CLUBS: 23 |              | 180 CLUBS OF 397 ADDED 1 OR MORE<br>NEW MEMBERS | GENDER DISTRIBUTION  MALE 11,221 (65.62%) |                |        |
|-------------------|--------------|-------------------------------------------------|-------------------------------------------|----------------|--------|
| DROPPED MEMBERS   |              |                                                 | FEMALE                                    | 5,880 (34.38%) |        |
| DECEASED          | 17           | CLICK HERE FOR CUMULATIVE                       | TOTAL FAMILY UNIT MEMBERS                 |                | 10,268 |
| OTHER             | 607<br>1,610 | MEMBERSHIP DATA                                 | FAMILY MEMBERS PAYING HALF                |                | 5,768  |
| TOTAL             | 2,234        |                                                 |                                           |                |        |