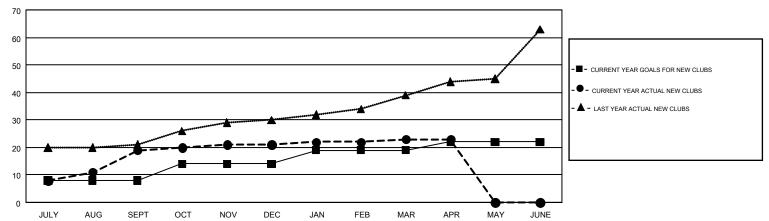

## Multiple District 3234

JAYESH THAKKAR

**LOCATION: INDIA** 

GMT CA 6

|               | Club          | S         |               | Members               |                           |                         |                                                    |  |
|---------------|---------------|-----------|---------------|-----------------------|---------------------------|-------------------------|----------------------------------------------------|--|
|               | RESULTS FOR   | 2018-2019 |               | RESULTS FOR 2018-2019 |                           |                         |                                                    |  |
| QUARTER       | NEW CLUB GOAL | NEW CLUBS | DROPPED CLUBS | QUARTER               | MEMBER GROWTH NET<br>GOAL | MEMBER GROWTH<br>ACTUAL | DROPPED<br>MEMBERS ACTUAL<br>(including transfers) |  |
| JULY/AUG/SEPT | 8             | 19        | 2             | JULY/AUG/SEPT         | 798                       | 882                     | 509                                                |  |
| OCT/NOV/DEC   | 6             | 2         | 18            | OCT/NOV/DEC           | 480                       | 308                     | 1,459                                              |  |
| JAN/FEB/MAR   | 5             | 2         | 3             | JAN/FEB/MAR           | 96                        | 506                     | 237                                                |  |
| APR/MAY/JUNE  | 3             | 0         | 0             | APR/MAY/JUNE          | -125                      | 106                     | 29                                                 |  |

## GOALS AND ACTUAL NEW CLUBS CUMULATIVE